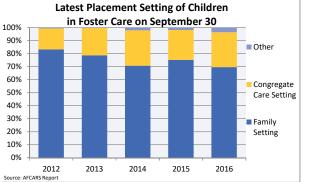

### FOSTER CARE - SERVED

Foster care is meant to be a temporary intervention to assure the safety and well-being of a child. A child who spends long periods in foster care is more likely than other children to drop out of school, have mental health challenges, and experience unemployment and/or homeless as an adult. The following shows the past five years of data regarding children served in foster care during each federal fiscal year.

| federal fiscal year.                         |                        | 0010              |                     |                | 0010              |                     |               | 0011              |                     |               | 0017                |               |                     | 0010                |                     |                              |
|----------------------------------------------|------------------------|-------------------|---------------------|----------------|-------------------|---------------------|---------------|-------------------|---------------------|---------------|---------------------|---------------|---------------------|---------------------|---------------------|------------------------------|
| Indicator                                    | County                 | 2012<br>Urban-Mix | State               | County         | 2013<br>Urban-Mix | State               | County        | 2014<br>Urban-Mix | State               | Countri       | 2015<br>Urban-Mix   | State         | County              | 2016<br>Urban-Mix   | State               | County % Change 2012 to 2016 |
| Unduplicated Number of Children Served       | County                 | Orban-WIX         | State               | County         | Orban-WIX         | State               | County        | orban-wix         | State               | County        | Urban-WIX           | State         | County              |                     | Sidle               | 2012 10 2010                 |
| All Children in Foster Care During the Year  | 504                    | 3,769             | 22,000              | 481            | 3,800             | 21,416              | 590           | 3,983             | 22,510              | 623           | 4,024               | 22,980        | 626                 | 4,141               | 24,543              | 24.2%                        |
| (Rate per 1,000 children age 0-20)           | 6.3                    | 5.5               | 6.5                 | 6.1            | 5.5               | 6.4                 | 7.4           | 5.8               | 6.7                 | 7.8           | 4,024<br>5.8        | 6.8           | 7.9                 | 6.0                 | 7.3                 | 27.270                       |
|                                              | 0.0                    | 0.0               | 0.0                 | 0.1            | 0.0               | 0.4                 | 7.4           | 0.0               | 0.7                 | 1.0           | 0.0                 | 0.0           | 1.5                 | 0.0                 | 1.0                 |                              |
| By Age                                       |                        |                   |                     |                |                   |                     |               |                   |                     |               |                     |               |                     |                     |                     |                              |
| 0-2                                          | 26.8%                  | 21.0%             | 18.9%               | 22.7%          | 21.0%             | 19.2%               | 20.8%         | 21.0%             | 19.4%               | 23.1%         | 20.9%               | 19.9%         | 23.5%               | 21.9%               | 20.2%               | -12.3%                       |
| 3-5                                          | 16.1%                  | 15.8%             | 15.6%               | 19.8%          | 17.7%             | 15.9%               | 20.2%         | 16.9%             | 16.8%               | 18.3%         | 17.4%               | 17.1%         | 16.8%               | 17.2%               | 17.0%               | 4.4%                         |
| 6-8                                          | 12.3%                  | 10.7%             | 10.8%               | 11.4%          | 11.2%             | 11.5%               | 11.7%         | 12.6%             | 12.3%               | 10.9%         | 13.4%               | 12.9%         | 12.9%               | 13.1%               | 13.0%               | 5.2%                         |
| 9-11                                         | 8.5%                   | 8.8%              | 8.9%                | 8.5%           | 8.6%              | 8.9%                | 9.0%          | 9.1%              | 9.5%                | 11.2%         | 9.7%                | 10.0%         | 9.7%                | 10.7%               | 11.0%               | 14.2%                        |
| 12-14                                        | 9.9%                   | 10.7%             | 12.0%               | 11.9%          | 10.8%             | 11.4%               | 10.8%         | 10.5%             | 10.9%               | 11.6%         | 11.0%               | 11.4%         | 8.9%                | 10.9%               | 11.2%               | -9.8%                        |
| 15-17<br>18-20                               | 19.4%<br>6.9%          | 24.0%<br>8.9%     | 23.3%<br>10.5%      | 19.3%<br>6.4%  | 21.6%<br>9.1%     | 22.3%<br>10.7%      | 22.2%<br>5.3% | 21.7%<br>8.2%     | 21.4%<br>9.8%       | 18.9%<br>5.9% | 20.5%<br>7.0%       | 20.4%<br>8.3% | 20.8%<br>7.3%       | 18.9%<br>7.2%       | 19.6%<br>7.9%       | 6.8%<br>5.8%                 |
| Infants (age 0-1)                            | 17.7%                  | 13.8%             | 12.2%               | 12.1%          | 13.5%             | 11.9%               | 13.6%         | 13.7%             | 12.5%               | 15.2%         | 13.5%               | 12.8%         | 16.9%               | 14.4%               | 12.8%               | -4.1%                        |
| Youth (age 13+)                              | 33.7%                  | 41.0%             | 42.4%               | 35.6%          | 38.8%             | 41.5%               | 34.9%         | 37.5%             | 38.9%               | 32.7%         | 35.2%               | 36.7%         | 34.2%               | 34.1%               | 35.5%               | 1.3%                         |
|                                              | 00.170                 | 11.070            | 12.170              | 00.070         | 00.070            | 11.070              | 01.070        | 01.070            | 00.070              | 02.170        | 00.270              | 00.170        | 01.270              | 01.170              | 00.070              | 1.070                        |
| By Race and Ethnicity                        |                        |                   |                     |                |                   |                     |               |                   |                     |               |                     |               |                     |                     |                     |                              |
| Non-Hispanic White                           | 52.4%                  | 56.7%             | 43.3%               | 53.8%          | 56.4%             | 41.8%               | 55.4%         | 57.4%             | 42.3%               | 52.0%         | 56.0%               | 40.9%         | 53.5%               | 57.5%               | 42.5%               | 2.2%                         |
| Non-Hispanic Black or African American       | 25.2%                  | 16.8%             | 34.9%               | 22.2%          | 15.8%             | 34.8%               | 20.3%         | 14.7%             | 35.2%               | 19.9%         | 15.1%               | 34.6%         | 18.8%               | 12.8%               | 35.3%               | -25.2%                       |
| Non-Hispanic Other Race                      | 0.8%                   | 2.7%              | 6.5%                | 2.1%           | 2.6%              | 7.0%                | 2.9%          | 2.5%              | 4.4%                | 3.0%          | 3.0%                | 5.9%          | 3.4%                | 2.8%                | 3.3%                | 322.7%                       |
| Non-Hispanic Two or More Races               | 14.3%                  | 5.6%              | 3.2%                | 12.7%          | 6.3%              | 3.9%                | 12.0%         | 6.5%              | 4.9%                | 16.5%         | 7.9%                | 5.3%          | 15.0%               | 8.4%                | 5.4%                | 5.1%                         |
| Hispanic or Latino                           | 7.3%                   | 18.1%             | 12.0%               | 9.1%           | 18.8%             | 12.5%               | 9.3%          | 18.9%             | 13.1%               | 8.5%          | 18.0%               | 13.4%         | 9.3%                | 18.4%               | 13.4%               | 26.2%                        |
| By Conder                                    |                        |                   |                     |                |                   |                     |               |                   |                     | 1             |                     |               |                     |                     |                     |                              |
| By Gender<br>Male                            | 48.8%                  | 50.4%             | 50.5%               | 49.1%          | 50.7%             | 50.8%               | 52.5%         | 50.4%             | 50.8%               | 51.2%         | 50.8%               | 51.0%         | 50.8%               | 51.6%               | 51.2%               | 4.1%                         |
| Female                                       | 40.0 <i>%</i><br>51.2% | 49.6%             | 49.5%               | 49.1%<br>50.9% | 49.3%             | 49.2%               | 47.5%         | 49.6%             | 49.2%               | 48.8%         | 49.2%               | 49.0%         | 49.2%               | 48.4%               | 48.8%               | -3.9%                        |
|                                              | 01.270                 | 40.070            | 40.070              | 00.070         | 40.070            | 40.270              | 47.070        | 40.070            | 40.270              | 40.070        | 40.270              | 40.070        | 40.270              | 40.470              | 40.070              | -0.070                       |
| By First Placement Setting                   |                        |                   |                     |                |                   |                     |               |                   |                     |               |                     |               |                     |                     |                     |                              |
| Family Setting                               | 78.0%                  | 73.7%             | 72.8%               | 77.8%          | 76.3%             | 73.4%               | 74.1%         | 76.6%             | 75.8%               | 73.0%         | 77.1%               | 77.1%         | 73.8%               | 78.0%               | 79.0%               | -5.4%                        |
| Pre-adoptive Home                            | 0.2%                   | 2.3%              | 3.2%                | 0.2%           | 2.0%              | 3.4%                | 0.3%          | 1.8%              | 3.5%                | 0.2%          | 1.8%                | 3.1%          | 0.0%                | 1.1%                | 4.5%                | -100.0%                      |
| Foster Family Home – Relative                | 34.1%                  | 24.1%             | 24.4%               | 31.0%          | 25.2%             | 24.8%               | 24.6%         | 26.6%             | 29.6%               | 15.9%         | 25.0%               | 31.5%         | 19.2%               | 29.4%               | 34.1%               | -43.8%                       |
| Foster Family Home – Non-Relative            | 43.7%                  | 47.4%             | 45.2%               | 46.6%          | 49.1%             | 45.2%               | 49.2%         | 48.3%             | 42.7%               | 57.0%         | 50.3%               | 42.5%         | 54.6%               | 47.5%               | 40.5%               | 25.2%                        |
| Congregate Care Setting                      | 21.4%                  | 19.3%             | 20.6%               | 21.4%          | 17.2%             | 19.6%               | 24.2%         | 18.4%             | 18.3%               | 25.5%         | 18.5%               | 17.1%         | 23.8%               | 17.0%               | 15.8%               | 11.1%                        |
| Group Home                                   | 16.5%                  | 13.0%             | 12.5%               | 16.8%          | 12.6%             | 12.1%               | 18.8%         | 13.6%             | 11.6%               | 21.2%         | 13.4%               | 10.5%         | 19.3%               | 11.9%               | 9.1%                | 17.4%                        |
| Institution<br>Supervised Independent Living | 5.0%                   | 6.4%              | 8.0%<br><b>1.8%</b> | 4.6%<br>0.8%   | 4.6%              | 7.5%<br><b>2.0%</b> | 5.4%          | 4.8%              | 6.8%<br><b>1.9%</b> | 4.3%          | 5.1%<br><b>1.3%</b> | 6.6%          | 4.5%<br><b>2.4%</b> | 5.1%<br><b>1.4%</b> | 6.8%<br><b>1.6%</b> | -9.8%<br><b>302.6%</b>       |
| Supervised independent Living<br>Runaway     | 0.6%                   | 0.9%              | 1.6%                | 0.8%           | 1.4%              | 2.0%<br>1.8%        | 0.0%          | 1.1%              | 1.9%                | 0.0%          | 0.8%                | 1.7%          | 0.0%                | 0.7%                | 1.6%                | -                            |
| Trial Home Visit                             | 0.0%                   | 4.8%              | 3.4%                | 0.0%           | 4.0%              | 3.2%                | 0.0%          | 2.8%              | 2.8%                | 0.0%          | 2.3%                | 2.9%          | 0.0%                | 3.0%                | 2.2%                | -                            |
|                                              |                        |                   |                     |                | ·                 |                     | •             | •                 |                     | •<br>         | •                   |               | •                   | ·                   |                     |                              |
| Children Entering Foster Care                |                        |                   |                     |                |                   |                     |               |                   |                     |               |                     |               |                     |                     |                     |                              |
| All Entries into Foster Care During the Year | 242                    | 1,829             | 9,793               | 204            | 1,715             | 9,306               | 328           | 1,879             | 10,364              | 329           | 1,858               | 10,387        | 271                 | 1,867               | 10,567              | 12.0%                        |
|                                              | County                 | Foster Ca         | are Servi           | ces            |                   |                     |               | Per               | cent of A           | ll Childre    | en Serveo           | d by Plac     | ement Se            | tting, 20           | 16                  |                              |
| 700                                          | county                 |                   |                     |                |                   | plicated            |               | 1                 |                     |               |                     |               |                     | <u> </u>            |                     |                              |
| 600 -                                        |                        | -                 |                     |                | Childr            |                     |               | County            |                     |               |                     |               |                     |                     |                     |                              |
| 500                                          |                        |                   |                     |                | Serve             | d                   |               | -                 |                     |               |                     |               |                     |                     |                     |                              |
| 400 -                                        |                        |                   |                     |                | Exits             |                     |               | Urban-            |                     |               |                     |               |                     |                     |                     |                              |
| 300                                          |                        | -                 |                     |                |                   |                     |               | Mix               |                     |               |                     |               |                     |                     |                     |                              |
| 200                                          |                        |                   |                     |                |                   |                     |               |                   |                     |               |                     |               |                     |                     |                     |                              |
|                                              | -                      |                   |                     |                |                   |                     |               | State             |                     |               |                     |               |                     |                     |                     |                              |
| 100                                          |                        |                   |                     |                | All En            | tries               |               | +                 |                     |               |                     |               |                     |                     |                     |                              |
| 0                                            | 1                      |                   | 1                   | 1              | 1                 |                     |               | 0%                | amily Setti         | 20%<br>ng 💶   | 40%<br>Group Hom    | e 60%         | Institution /       | 80%                 | 100%<br>er          |                              |
| 2012<br>Source: AFCARS Report                | 2013                   | 2014              | 2015                | 203            | 16                |                     |               | Source: AFCAR     |                     |               | Con                 | gregate Care  | 2                   |                     |                     |                              |