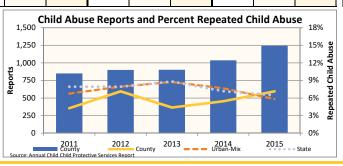

| Indicator                                                                                                                                                                            |                 | 2011            |                 |                 | 2012            |                 |                 | 2013            |                 |                 | 2014            |                 |                 | 2015            |                 | County % Change |
|--------------------------------------------------------------------------------------------------------------------------------------------------------------------------------------|-----------------|-----------------|-----------------|-----------------|-----------------|-----------------|-----------------|-----------------|-----------------|-----------------|-----------------|-----------------|-----------------|-----------------|-----------------|-----------------|
| Indicator                                                                                                                                                                            | County          | Urban-Mix       | State           | 2011 to 2015    |
| Child Abuse and Neglect Reports<br>Total reported incidents of suspected child abuse and<br>neglect through the ChildLine Registry.<br>(Number and rate per 1,000 children age 0-17) | 850<br>13.3     | 5,265<br>9.4    | 24,378<br>8.7   | 900<br>14.1     | 5,824<br>10.4   | 26,664<br>9.5   | 902<br>14.1     | 6,017<br>10.8   | 26,944<br>9.6   | 1,036<br>16.2   | 6,632<br>11.9   | 29,273<br>10.5  | 1,244<br>19.5   | 8,771<br>15.7   | 40,590<br>14.5  | 46.4%           |
| Child Abuse and Neglect Substantiations<br>Founded or indicated reports of child abuse and/or<br>neglect.                                                                            | 11.1%           | 13.8%           | 14.0%           | 9.3%            | 13.9%           | 13.4%           | 12.6%           | 13.1%           | 12.7%           | 10.6%           | 11.6%           | 11.4%           | 7.9%            | 10.0%           | 10.4%           | -28.8%          |
| Repeated Child Abuse and Neglect<br>Children with another substantiated incident of abuse<br>and/or neglect following the first reported incident.<br>(Data may be overstated.)      | 4.3%<br>1 in 24 | 6.7%<br>1 in 15 | 7.9%<br>1 in 13 | 7.1%<br>1 in 14 | 7.9%<br>1 in 13 | 7.9%<br>1 in 13 | 4.4%<br>1 in 23 | 8.7%<br>1 in 11 | 8.8%<br>1 in 11 | 5.5%<br>1 in 18 | 7.7%<br>1 in 13 | 7.2%<br>1 in 14 | 7.1%<br>1 in 14 | 5.8%<br>1 in 17 | 6.5%<br>1 in 15 | 67.9%           |