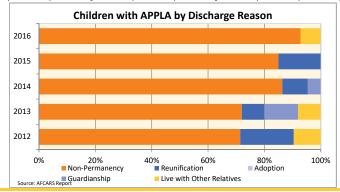

### FOSTER CARE - SERVED

Foster care is meant to be a temporary intervention to assure the safety and well-being of a child. A child who spends long periods in foster care is more likely than other children to drop out of school, have mental health challenges, and experience unemployment and/or homeless as an adult. The following shows the past five years of data regarding children served in foster care during each federal fiscal year.

| federal fiscal year.                         |                        | 0010              |                     |                | 0010              |                     |               | 0011              |                     |               | 0017                |               |                     | 0010                |                     |                              |
|----------------------------------------------|------------------------|-------------------|---------------------|----------------|-------------------|---------------------|---------------|-------------------|---------------------|---------------|---------------------|---------------|---------------------|---------------------|---------------------|------------------------------|
| Indicator                                    | County                 | 2012<br>Urban-Mix | State               | County         | 2013<br>Urban-Mix | State               | County        | 2014<br>Urban-Mix | State               | Countri       | 2015<br>Urban-Mix   | State         | County              | 2016<br>Urban-Mix   | State               | County % Change 2012 to 2016 |
| Unduplicated Number of Children Served       | County                 | Orban-WIX         | State               | County         | Orban-WIX         | State               | County        | orban-wix         | State               | County        | Urban-WIX           | State         | County              |                     | Sidle               | 2012 10 2010                 |
| All Children in Foster Care During the Year  | 504                    | 3,769             | 22,000              | 481            | 3,800             | 21,416              | 590           | 3,983             | 22,510              | 623           | 4,024               | 22,980        | 626                 | 4,141               | 24,543              | 24.2%                        |
| (Rate per 1,000 children age 0-20)           | 6.3                    | 5.5               | 6.5                 | 6.1            | 5.5               | 6.4                 | 7.4           | 5.8               | 6.7                 | 7.8           | 4,024<br>5.8        | 6.8           | 7.9                 | 6.0                 | 7.3                 | 27.270                       |
|                                              | 0.0                    | 0.0               | 0.0                 | 0.1            | 0.0               | 0.4                 | 7.4           | 0.0               | 0.7                 | 1.0           | 0.0                 | 0.0           | 1.5                 | 0.0                 | 1.0                 |                              |
| By Age                                       |                        |                   |                     |                |                   |                     |               |                   |                     |               |                     |               |                     |                     |                     |                              |
| 0-2                                          | 26.8%                  | 21.0%             | 18.9%               | 22.7%          | 21.0%             | 19.2%               | 20.8%         | 21.0%             | 19.4%               | 23.1%         | 20.9%               | 19.9%         | 23.5%               | 21.9%               | 20.2%               | -12.3%                       |
| 3-5                                          | 16.1%                  | 15.8%             | 15.6%               | 19.8%          | 17.7%             | 15.9%               | 20.2%         | 16.9%             | 16.8%               | 18.3%         | 17.4%               | 17.1%         | 16.8%               | 17.2%               | 17.0%               | 4.4%                         |
| 6-8                                          | 12.3%                  | 10.7%             | 10.8%               | 11.4%          | 11.2%             | 11.5%               | 11.7%         | 12.6%             | 12.3%               | 10.9%         | 13.4%               | 12.9%         | 12.9%               | 13.1%               | 13.0%               | 5.2%                         |
| 9-11                                         | 8.5%                   | 8.8%              | 8.9%                | 8.5%           | 8.6%              | 8.9%                | 9.0%          | 9.1%              | 9.5%                | 11.2%         | 9.7%                | 10.0%         | 9.7%                | 10.7%               | 11.0%               | 14.2%                        |
| 12-14                                        | 9.9%                   | 10.7%             | 12.0%               | 11.9%          | 10.8%             | 11.4%               | 10.8%         | 10.5%             | 10.9%               | 11.6%         | 11.0%               | 11.4%         | 8.9%                | 10.9%               | 11.2%               | -9.8%                        |
| 15-17<br>18-20                               | 19.4%<br>6.9%          | 24.0%<br>8.9%     | 23.3%<br>10.5%      | 19.3%<br>6.4%  | 21.6%<br>9.1%     | 22.3%<br>10.7%      | 22.2%<br>5.3% | 21.7%<br>8.2%     | 21.4%<br>9.8%       | 18.9%<br>5.9% | 20.5%<br>7.0%       | 20.4%<br>8.3% | 20.8%<br>7.3%       | 18.9%<br>7.2%       | 19.6%<br>7.9%       | 6.8%<br>5.8%                 |
| Infants (age 0-1)                            | 17.7%                  | 13.8%             | 12.2%               | 12.1%          | 13.5%             | 11.9%               | 13.6%         | 13.7%             | 12.5%               | 15.2%         | 13.5%               | 12.8%         | 16.9%               | 14.4%               | 12.8%               | -4.1%                        |
| Youth (age 13+)                              | 33.7%                  | 41.0%             | 42.4%               | 35.6%          | 38.8%             | 41.5%               | 34.9%         | 37.5%             | 38.9%               | 32.7%         | 35.2%               | 36.7%         | 34.2%               | 34.1%               | 35.5%               | 1.3%                         |
|                                              | 00.170                 | 11.070            | 12.170              | 00.070         | 00.070            | 11.070              | 01.070        | 01.070            | 00.070              | 02.170        | 00.270              | 00.170        | 01.270              | 01.170              | 00.070              | 1.070                        |
| By Race and Ethnicity                        |                        |                   |                     |                |                   |                     |               |                   |                     |               |                     |               |                     |                     |                     |                              |
| Non-Hispanic White                           | 52.4%                  | 56.7%             | 43.3%               | 53.8%          | 56.4%             | 41.8%               | 55.4%         | 57.4%             | 42.3%               | 52.0%         | 56.0%               | 40.9%         | 53.5%               | 57.5%               | 42.5%               | 2.2%                         |
| Non-Hispanic Black or African American       | 25.2%                  | 16.8%             | 34.9%               | 22.2%          | 15.8%             | 34.8%               | 20.3%         | 14.7%             | 35.2%               | 19.9%         | 15.1%               | 34.6%         | 18.8%               | 12.8%               | 35.3%               | -25.2%                       |
| Non-Hispanic Other Race                      | 0.8%                   | 2.7%              | 6.5%                | 2.1%           | 2.6%              | 7.0%                | 2.9%          | 2.5%              | 4.4%                | 3.0%          | 3.0%                | 5.9%          | 3.4%                | 2.8%                | 3.3%                | 322.7%                       |
| Non-Hispanic Two or More Races               | 14.3%                  | 5.6%              | 3.2%                | 12.7%          | 6.3%              | 3.9%                | 12.0%         | 6.5%              | 4.9%                | 16.5%         | 7.9%                | 5.3%          | 15.0%               | 8.4%                | 5.4%                | 5.1%                         |
| Hispanic or Latino                           | 7.3%                   | 18.1%             | 12.0%               | 9.1%           | 18.8%             | 12.5%               | 9.3%          | 18.9%             | 13.1%               | 8.5%          | 18.0%               | 13.4%         | 9.3%                | 18.4%               | 13.4%               | 26.2%                        |
| By Conder                                    |                        |                   |                     |                |                   |                     |               |                   |                     | 1             |                     |               |                     |                     |                     |                              |
| By Gender<br>Male                            | 48.8%                  | 50.4%             | 50.5%               | 49.1%          | 50.7%             | 50.8%               | 52.5%         | 50.4%             | 50.8%               | 51.2%         | 50.8%               | 51.0%         | 50.8%               | 51.6%               | 51.2%               | 4.1%                         |
| Female                                       | 40.0 <i>%</i><br>51.2% | 49.6%             | 49.5%               | 49.1%<br>50.9% | 49.3%             | 49.2%               | 47.5%         | 49.6%             | 49.2%               | 48.8%         | 49.2%               | 49.0%         | 49.2%               | 48.4%               | 48.8%               | -3.9%                        |
|                                              | 01.270                 | 40.070            | 40.070              | 00.070         | 40.070            | 40.270              | 47.070        | 40.070            | 40.270              | 40.070        | 40.270              | 40.070        | 40.270              | 40.470              | 40.070              | -0.070                       |
| By First Placement Setting                   |                        |                   |                     |                |                   |                     |               |                   |                     |               |                     |               |                     |                     |                     |                              |
| Family Setting                               | 78.0%                  | 73.7%             | 72.8%               | 77.8%          | 76.3%             | 73.4%               | 74.1%         | 76.6%             | 75.8%               | 73.0%         | 77.1%               | 77.1%         | 73.8%               | 78.0%               | 79.0%               | -5.4%                        |
| Pre-adoptive Home                            | 0.2%                   | 2.3%              | 3.2%                | 0.2%           | 2.0%              | 3.4%                | 0.3%          | 1.8%              | 3.5%                | 0.2%          | 1.8%                | 3.1%          | 0.0%                | 1.1%                | 4.5%                | -100.0%                      |
| Foster Family Home – Relative                | 34.1%                  | 24.1%             | 24.4%               | 31.0%          | 25.2%             | 24.8%               | 24.6%         | 26.6%             | 29.6%               | 15.9%         | 25.0%               | 31.5%         | 19.2%               | 29.4%               | 34.1%               | -43.8%                       |
| Foster Family Home – Non-Relative            | 43.7%                  | 47.4%             | 45.2%               | 46.6%          | 49.1%             | 45.2%               | 49.2%         | 48.3%             | 42.7%               | 57.0%         | 50.3%               | 42.5%         | 54.6%               | 47.5%               | 40.5%               | 25.2%                        |
| Congregate Care Setting                      | 21.4%                  | 19.3%             | 20.6%               | 21.4%          | 17.2%             | 19.6%               | 24.2%         | 18.4%             | 18.3%               | 25.5%         | 18.5%               | 17.1%         | 23.8%               | 17.0%               | 15.8%               | 11.1%                        |
| Group Home                                   | 16.5%                  | 13.0%             | 12.5%               | 16.8%          | 12.6%             | 12.1%               | 18.8%         | 13.6%             | 11.6%               | 21.2%         | 13.4%               | 10.5%         | 19.3%               | 11.9%               | 9.1%                | 17.4%                        |
| Institution<br>Supervised Independent Living | 5.0%                   | 6.4%              | 8.0%<br><b>1.8%</b> | 4.6%<br>0.8%   | 4.6%              | 7.5%<br><b>2.0%</b> | 5.4%          | 4.8%              | 6.8%<br><b>1.9%</b> | 4.3%          | 5.1%<br><b>1.3%</b> | 6.6%          | 4.5%<br><b>2.4%</b> | 5.1%<br><b>1.4%</b> | 6.8%<br><b>1.6%</b> | -9.8%<br><b>302.6%</b>       |
| Supervised independent Living<br>Runaway     | 0.6%                   | 0.9%              | 1.6%                | 0.8%           | 1.4%              | 2.0%<br>1.8%        | 0.0%          | 1.1%              | 1.9%                | 0.0%          | 0.8%                | 1.7%          | 0.0%                | 0.7%                | 1.6%                | -                            |
| Trial Home Visit                             | 0.0%                   | 4.8%              | 3.4%                | 0.0%           | 4.0%              | 3.2%                | 0.0%          | 2.8%              | 2.8%                | 0.0%          | 2.3%                | 2.9%          | 0.0%                | 3.0%                | 2.2%                | -                            |
|                                              |                        |                   |                     |                | ·                 |                     | •             | •                 |                     | •<br>         | •                   |               | •                   | ·                   |                     |                              |
| Children Entering Foster Care                |                        |                   |                     |                |                   |                     |               |                   |                     |               |                     |               |                     |                     |                     |                              |
| All Entries into Foster Care During the Year | 242                    | 1,829             | 9,793               | 204            | 1,715             | 9,306               | 328           | 1,879             | 10,364              | 329           | 1,858               | 10,387        | 271                 | 1,867               | 10,567              | 12.0%                        |
|                                              | County                 | Foster Ca         | are Servi           | ces            |                   |                     |               | Per               | cent of A           | ll Childre    | en Serveo           | d by Plac     | ement Se            | tting, 20           | 16                  |                              |
| 700                                          | county                 |                   |                     |                |                   | plicated            |               | 1                 |                     |               |                     |               |                     | <u> </u>            |                     |                              |
| 600 -                                        |                        | -                 |                     |                | Childr            |                     |               | County            |                     |               |                     |               |                     |                     |                     |                              |
| 500                                          |                        |                   |                     |                | Serve             | d                   |               | -                 |                     |               |                     |               |                     |                     |                     |                              |
| 400 -                                        |                        |                   |                     |                | Exits             |                     |               | Urban-            |                     |               |                     |               |                     |                     |                     |                              |
| 300                                          |                        | -                 |                     |                |                   |                     |               | Mix               |                     |               |                     |               |                     |                     |                     |                              |
| 200                                          |                        |                   |                     |                |                   |                     |               |                   |                     |               |                     |               |                     |                     |                     |                              |
|                                              | -                      |                   |                     |                |                   |                     |               | State             |                     |               |                     |               |                     |                     |                     |                              |
| 100                                          |                        |                   |                     |                | All En            | tries               |               | +                 |                     |               |                     |               |                     |                     |                     |                              |
| 0                                            | 1                      |                   | 1                   | 1              | 1                 |                     |               | 0%                | amily Setti         | 20%<br>ng 💶   | 40%<br>Group Hom    | e 60%         | Institution /       | 80%                 | 100%<br>er          |                              |
| 2012<br>Source: AFCARS Report                | 2013                   | 2014              | 2015                | 203            | 16                |                     |               | Source: AFCAR     |                     |               | Con                 | gregate Care  | 2                   |                     |                     |                              |