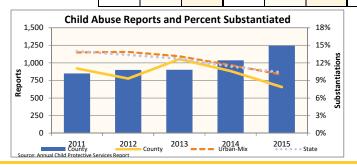

| Indicator                                                                                                                                                                            |                 | 2011            |                 |                 | 2012            |                 |                 | 2013            |                 |                 | 2014            |                 |                 | 2015            |                 | County % Change |
|--------------------------------------------------------------------------------------------------------------------------------------------------------------------------------------|-----------------|-----------------|-----------------|-----------------|-----------------|-----------------|-----------------|-----------------|-----------------|-----------------|-----------------|-----------------|-----------------|-----------------|-----------------|-----------------|
| Indicator                                                                                                                                                                            | County          | Urban-Mix       | State           | 2011 to 2015    |
| Child Abuse and Neglect Reports<br>Total reported incidents of suspected child abuse and<br>neglect through the ChildLine Registry.<br>(Number and rate per 1,000 children age 0-17) | 850<br>13.3     | 5,265<br>9.4    | 24,378<br>8.7   | 900<br>14.1     | 5,824<br>10.4   | 26,664<br>9.5   | 902<br>14.1     | 6,017<br>10.8   | 26,944<br>9.6   | 1,036<br>16.2   | 6,632<br>11.9   | 29,273<br>10.5  | 1,244<br>19.5   | 8,771<br>15.7   | 40,590<br>14.5  | 46.4%           |
| Child Abuse and Neglect Substantiations<br>Founded or indicated reports of child abuse and/or<br>neglect.                                                                            | 11.1%           | 13.8%           | 14.0%           | 9.3%            | 13.9%           | 13.4%           | 12.6%           | 13.1%           | 12.7%           | 10.6%           | 11.6%           | 11.4%           | 7.9%            | 10.0%           | 10.4%           | -28.8%          |
| Repeated Child Abuse and Neglect<br>Children with another substantiated incident of abuse<br>and/or neglect following the first reported incident.<br>(Data may be overstated.)      | 4.3%<br>1 in 24 | 6.7%<br>1 in 15 | 7.9%<br>1 in 13 | 7.1%<br>1 in 14 | 7.9%<br>1 in 13 | 7.9%<br>1 in 13 | 4.4%<br>1 in 23 | 8.7%<br>1 in 11 | 8.8%<br>1 in 11 | 5.5%<br>1 in 18 | 7.7%<br>1 in 13 | 7.2%<br>1 in 14 | 7.1%<br>1 in 14 | 5.8%<br>1 in 17 | 6.5%<br>1 in 15 | 67.9%           |