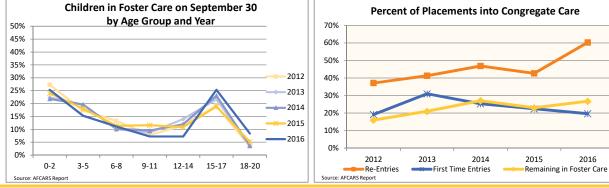

#### **FOSTER CARE - RE-ENTRIES**

Data on re-entries provides information on children who come back into foster care because of new or continuing challenges at home. Some children experience numerous foster care episodes or cycle in and out of the system. Others can experience large spans of time between foster care episodes, which is why the age of children who re-enter is typically older.

#### **FOSTER CARE - FIRST TIME ENTRIES**

Data on first time entries provides information on children who have just begun their foster care experience during the past federal fiscal year. How the child welfare system is serving them may say something about current system practice and decision making.