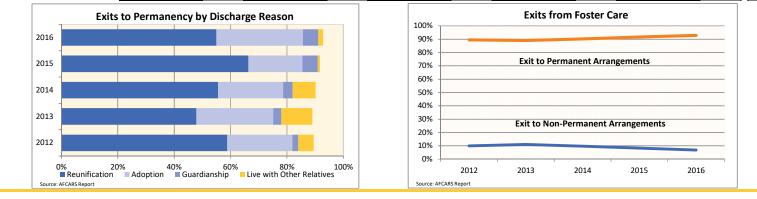

|                                                                   |                                                                                                                                                                                                                                                                                                                                                                                                                                                                                                                                                                                                                                                                                                                                                                                                                                                                                                                                                                                                                                                                                                                                                                                                                                                                                                                                                                                                                                                                                                                                                                                                                                                                                                                                                                                                                                                                                                                                                                                                                                                                                                                                | 2012           |                |                | 2013           |                |                | 2014           |                |                     | 2015          |               |                | 2016           |                | County % Chang  |
|-------------------------------------------------------------------|--------------------------------------------------------------------------------------------------------------------------------------------------------------------------------------------------------------------------------------------------------------------------------------------------------------------------------------------------------------------------------------------------------------------------------------------------------------------------------------------------------------------------------------------------------------------------------------------------------------------------------------------------------------------------------------------------------------------------------------------------------------------------------------------------------------------------------------------------------------------------------------------------------------------------------------------------------------------------------------------------------------------------------------------------------------------------------------------------------------------------------------------------------------------------------------------------------------------------------------------------------------------------------------------------------------------------------------------------------------------------------------------------------------------------------------------------------------------------------------------------------------------------------------------------------------------------------------------------------------------------------------------------------------------------------------------------------------------------------------------------------------------------------------------------------------------------------------------------------------------------------------------------------------------------------------------------------------------------------------------------------------------------------------------------------------------------------------------------------------------------------|----------------|----------------|----------------|----------------|----------------|----------------|----------------|----------------|---------------------|---------------|---------------|----------------|----------------|----------------|-----------------|
| dicator                                                           | Countv                                                                                                                                                                                                                                                                                                                                                                                                                                                                                                                                                                                                                                                                                                                                                                                                                                                                                                                                                                                                                                                                                                                                                                                                                                                                                                                                                                                                                                                                                                                                                                                                                                                                                                                                                                                                                                                                                                                                                                                                                                                                                                                         | Urban-Mix      | State          | County         |                | State          | County         | Urban-Mix      | State          | County              | Urban-Mix     | State         | County         |                | State          | 2012 to 2016    |
| hildren Re-Entering Foster Care                                   |                                                                                                                                                                                                                                                                                                                                                                                                                                                                                                                                                                                                                                                                                                                                                                                                                                                                                                                                                                                                                                                                                                                                                                                                                                                                                                                                                                                                                                                                                                                                                                                                                                                                                                                                                                                                                                                                                                                                                                                                                                                                                                                                |                |                |                |                |                |                |                |                |                     |               |               |                |                |                |                 |
| Re-Entries During the Ye                                          | ar 70                                                                                                                                                                                                                                                                                                                                                                                                                                                                                                                                                                                                                                                                                                                                                                                                                                                                                                                                                                                                                                                                                                                                                                                                                                                                                                                                                                                                                                                                                                                                                                                                                                                                                                                                                                                                                                                                                                                                                                                                                                                                                                                          | 396            | 2,775          | 46             | 407            | 2,608          | 79             | 441            | 2,772          | 75                  | 396           | 2,544         | 78             | 353            | 2,485          | 11.4%           |
| Re-Entries as Percent of All Entrie                               |                                                                                                                                                                                                                                                                                                                                                                                                                                                                                                                                                                                                                                                                                                                                                                                                                                                                                                                                                                                                                                                                                                                                                                                                                                                                                                                                                                                                                                                                                                                                                                                                                                                                                                                                                                                                                                                                                                                                                                                                                                                                                                                                | 21.7%          | 28.3%          | 22.5%          | 23.7%          | 28.0%          | 24.1%          | 23.5%          | 26.7%          | 22.8%               | 21.3%         | 24.5%         | 28.8%          | 18.9%          | 23.5%          | -0.5%           |
| Re-Linnes as reicent of Air Linn                                  | 3 20.370                                                                                                                                                                                                                                                                                                                                                                                                                                                                                                                                                                                                                                                                                                                                                                                                                                                                                                                                                                                                                                                                                                                                                                                                                                                                                                                                                                                                                                                                                                                                                                                                                                                                                                                                                                                                                                                                                                                                                                                                                                                                                                                       | 21.770         | 20.070         | 22.070         | 20.170         | 20.070         | 24.170         | 20.070         | 20.770         | 22.070              | 21.070        | 24.070        | 20.070         | 10.370         | 20.070         | -0.070          |
| By Age                                                            |                                                                                                                                                                                                                                                                                                                                                                                                                                                                                                                                                                                                                                                                                                                                                                                                                                                                                                                                                                                                                                                                                                                                                                                                                                                                                                                                                                                                                                                                                                                                                                                                                                                                                                                                                                                                                                                                                                                                                                                                                                                                                                                                |                |                |                |                |                | 1              |                |                |                     |               |               |                |                |                |                 |
| 0-2                                                               | 7.1%                                                                                                                                                                                                                                                                                                                                                                                                                                                                                                                                                                                                                                                                                                                                                                                                                                                                                                                                                                                                                                                                                                                                                                                                                                                                                                                                                                                                                                                                                                                                                                                                                                                                                                                                                                                                                                                                                                                                                                                                                                                                                                                           | 8.6%           | 8.5%           | 13.0%          | 7.4%           | 6.6%           | 2.5%           | 8.4%           | 8.2%           | 13.3%               | 11.9%         | 10.8%         | 10.3%          | 10.5%          | 11.2%          | 43.6%           |
| 3-5                                                               | 18.6%                                                                                                                                                                                                                                                                                                                                                                                                                                                                                                                                                                                                                                                                                                                                                                                                                                                                                                                                                                                                                                                                                                                                                                                                                                                                                                                                                                                                                                                                                                                                                                                                                                                                                                                                                                                                                                                                                                                                                                                                                                                                                                                          | 14.1%          | 9.5%           | 17.4%          | 8.1%           | 7.8%           | 13.9%          | 12.0%          | 9.2%           | 16.0%               | 13.9%         | 11.4%         | 6.4%           | 9.6%           | 9.7%           | -65.5%          |
| 6-8                                                               | 11.4%                                                                                                                                                                                                                                                                                                                                                                                                                                                                                                                                                                                                                                                                                                                                                                                                                                                                                                                                                                                                                                                                                                                                                                                                                                                                                                                                                                                                                                                                                                                                                                                                                                                                                                                                                                                                                                                                                                                                                                                                                                                                                                                          | 9.8%           | 6.5%           | 6.5%           | 6.1%           | 7.4%           | 11.4%          | 10.0%          | 8.8%           | 10.7%               | 9.1%          | 9.0%          | 6.4%           | 11.0%          | 10.1%          | -43.9%          |
| 9-11                                                              | 12.9%                                                                                                                                                                                                                                                                                                                                                                                                                                                                                                                                                                                                                                                                                                                                                                                                                                                                                                                                                                                                                                                                                                                                                                                                                                                                                                                                                                                                                                                                                                                                                                                                                                                                                                                                                                                                                                                                                                                                                                                                                                                                                                                          | 9.8%           | 7.4%           | 8.7%           | 5.2%           | 6.3%           | 21.5%          | 8.4%           | 7.5%           | 10.7%               | 8.8%          | 7.9%          | 10.3%          | 8.8%           | 9.6%           | -20.2%          |
| 12-14                                                             | 20.0%                                                                                                                                                                                                                                                                                                                                                                                                                                                                                                                                                                                                                                                                                                                                                                                                                                                                                                                                                                                                                                                                                                                                                                                                                                                                                                                                                                                                                                                                                                                                                                                                                                                                                                                                                                                                                                                                                                                                                                                                                                                                                                                          | 17.9%          | 21.7%          | 13.0%          | 18.4%          | 18.4%          | 10.1%          | 13.2%          | 17.1%          | 16.0%               | 11.9%         | 16.5%         | 15.4%          | 15.6%          | 18.5%          | -23.1%          |
| 15-17                                                             | 28.6%                                                                                                                                                                                                                                                                                                                                                                                                                                                                                                                                                                                                                                                                                                                                                                                                                                                                                                                                                                                                                                                                                                                                                                                                                                                                                                                                                                                                                                                                                                                                                                                                                                                                                                                                                                                                                                                                                                                                                                                                                                                                                                                          | 38.4%          | 44.1%          | 30.4%          | 44.2%          | 46.3%          | 40.5%          | 42.6%          | 43.7%          | 26.7%               | 36.1%         | 38.2%         | 47.4%          | 38.0%          | 36.4%          | 66.0%           |
| 18-20                                                             | 1.4%                                                                                                                                                                                                                                                                                                                                                                                                                                                                                                                                                                                                                                                                                                                                                                                                                                                                                                                                                                                                                                                                                                                                                                                                                                                                                                                                                                                                                                                                                                                                                                                                                                                                                                                                                                                                                                                                                                                                                                                                                                                                                                                           | 1.3%           | 2.5%           | 10.9%          | 10.6%          | 7.1%           | 0.0%           | 5.4%           | 5.7%           | 6.7%                | 8.3%          | 6.3%          | 3.8%           | 6.5%           | 4.5%           | 169.2%          |
| Infants (age 0-1)                                                 | 1.4%                                                                                                                                                                                                                                                                                                                                                                                                                                                                                                                                                                                                                                                                                                                                                                                                                                                                                                                                                                                                                                                                                                                                                                                                                                                                                                                                                                                                                                                                                                                                                                                                                                                                                                                                                                                                                                                                                                                                                                                                                                                                                                                           | 4.0%           | 4.9%           | 8.7%           | 4.4%           | 3.8%           | 2.5%           | 5.2%           | 5.2%           | 6.7%                | 7.6%          | 6.5%          | 5.1%           | 5.9%           | 7.4%           | 259.0%          |
| Youth (age 13+)                                                   | 41.4%                                                                                                                                                                                                                                                                                                                                                                                                                                                                                                                                                                                                                                                                                                                                                                                                                                                                                                                                                                                                                                                                                                                                                                                                                                                                                                                                                                                                                                                                                                                                                                                                                                                                                                                                                                                                                                                                                                                                                                                                                                                                                                                          | 54.0%          | 64.3%          | 52.2%          | 70.3%          | 68.6%          | 45.6%          | 59.0%          | 63.5%          | 45.3%               | 53.5%         | 57.9%         | 65.4%          | 57.5%          | 55.3%          | 57.8%           |
|                                                                   |                                                                                                                                                                                                                                                                                                                                                                                                                                                                                                                                                                                                                                                                                                                                                                                                                                                                                                                                                                                                                                                                                                                                                                                                                                                                                                                                                                                                                                                                                                                                                                                                                                                                                                                                                                                                                                                                                                                                                                                                                                                                                                                                | 1              |                | 1              | 1              |                | 1              | i              | 1              |                     | i             |               | 1              | 1              | 1 1            |                 |
| By Race and Ethnicity                                             | 44.00/                                                                                                                                                                                                                                                                                                                                                                                                                                                                                                                                                                                                                                                                                                                                                                                                                                                                                                                                                                                                                                                                                                                                                                                                                                                                                                                                                                                                                                                                                                                                                                                                                                                                                                                                                                                                                                                                                                                                                                                                                                                                                                                         | 50.00/         | 25 70/         | F0 70/         | 40.00/         | 24.20/         | 25 40/         | 50.40/         | 25.00/         | E 4 70/             | E4 00/        | 04 70/        | 50.00/         | FC 70/         | 20 50/         | 40.70/          |
| Non-Hispanic White                                                | 44.3%                                                                                                                                                                                                                                                                                                                                                                                                                                                                                                                                                                                                                                                                                                                                                                                                                                                                                                                                                                                                                                                                                                                                                                                                                                                                                                                                                                                                                                                                                                                                                                                                                                                                                                                                                                                                                                                                                                                                                                                                                                                                                                                          | 50.8%<br>25.5% | 35.7%<br>45.5% | 58.7%<br>21.7% | 49.6%<br>22.1% | 34.3%<br>44.2% | 35.4%<br>32.9% | 53.1%<br>17.2% | 35.8%<br>43.3% | 54.7%<br>21.3%      | 54.3%         | 34.7%         | 52.6%          | 56.7%<br>19.5% | 39.5%<br>40.1% | 18.7%           |
| Non-Hispanic Black or African Americar<br>Non-Hispanic Other Race | 41.4%<br>0.0%                                                                                                                                                                                                                                                                                                                                                                                                                                                                                                                                                                                                                                                                                                                                                                                                                                                                                                                                                                                                                                                                                                                                                                                                                                                                                                                                                                                                                                                                                                                                                                                                                                                                                                                                                                                                                                                                                                                                                                                                                                                                                                                  | 25.5%          |                |                |                |                |                |                | 43.3%          | 6.7%                | 18.7%         | 40.4%<br>7.8% | 30.8%          |                |                | -25.7%          |
| •                                                                 | 0.0%<br>8.6%                                                                                                                                                                                                                                                                                                                                                                                                                                                                                                                                                                                                                                                                                                                                                                                                                                                                                                                                                                                                                                                                                                                                                                                                                                                                                                                                                                                                                                                                                                                                                                                                                                                                                                                                                                                                                                                                                                                                                                                                                                                                                                                   | 0.8%<br>5.6%   | 4.1%<br>3.3%   | 4.3%<br>10.9%  | 2.9%<br>5.2%   | 6.7%<br>3.4%   | 3.8%<br>13.9%  | 2.3%<br>7.0%   | 4.1%           | 0.7%<br>10.7%       | 1.8%          | 4.9%          | 1.3%<br>12.8%  | 1.1%<br>8.8%   | 3.1%<br>5.8%   | 49.6%           |
| Non-Hispanic Two or More Races<br>Hispanic or Latinc              | 8.6%<br>5.7%                                                                                                                                                                                                                                                                                                                                                                                                                                                                                                                                                                                                                                                                                                                                                                                                                                                                                                                                                                                                                                                                                                                                                                                                                                                                                                                                                                                                                                                                                                                                                                                                                                                                                                                                                                                                                                                                                                                                                                                                                                                                                                                   | 5.6%<br>17.4%  | 3.3%<br>11.3%  | 4.3%           | 5.2%<br>20.1%  | 3.4%<br>11.4%  | 13.9%          | 20.4%          | 4.5%<br>12.2%  | 6.7%                | 7.3%<br>17.9% | 4.9%<br>12.2% | 2.6%           | 8.8%<br>13.9%  | 5.8%<br>11.6%  | 49.6%<br>-55.1% |
|                                                                   | 5.7%                                                                                                                                                                                                                                                                                                                                                                                                                                                                                                                                                                                                                                                                                                                                                                                                                                                                                                                                                                                                                                                                                                                                                                                                                                                                                                                                                                                                                                                                                                                                                                                                                                                                                                                                                                                                                                                                                                                                                                                                                                                                                                                           | 17.4%          | 11.3%          | 4.3%           | 20.1%          | 11.4%          | 13.9%          | 20.4%          | 12.270         | 0.7%                | 17.9%         | 12.270        | 2.0%           | 13.9%          | 11.0%          | -55.1%          |
| By Gender                                                         |                                                                                                                                                                                                                                                                                                                                                                                                                                                                                                                                                                                                                                                                                                                                                                                                                                                                                                                                                                                                                                                                                                                                                                                                                                                                                                                                                                                                                                                                                                                                                                                                                                                                                                                                                                                                                                                                                                                                                                                                                                                                                                                                |                |                | 1              |                | 1              | 1              |                |                | 1                   |               |               | 1              |                |                |                 |
| Male                                                              | 51.4%                                                                                                                                                                                                                                                                                                                                                                                                                                                                                                                                                                                                                                                                                                                                                                                                                                                                                                                                                                                                                                                                                                                                                                                                                                                                                                                                                                                                                                                                                                                                                                                                                                                                                                                                                                                                                                                                                                                                                                                                                                                                                                                          | 52.0%          | 47.6%          | 54.3%          | 52.8%          | 48.1%          | 67.1%          | 54.2%          | 50.6%          | 49.3%               | 51.3%         | 50.5%         | 46.2%          | 48.7%          | 50.3%          | -10.3%          |
| Female                                                            | 48.6%                                                                                                                                                                                                                                                                                                                                                                                                                                                                                                                                                                                                                                                                                                                                                                                                                                                                                                                                                                                                                                                                                                                                                                                                                                                                                                                                                                                                                                                                                                                                                                                                                                                                                                                                                                                                                                                                                                                                                                                                                                                                                                                          | 48.0%          | 52.4%          | 45.7%          | 47.2%          | 51.9%          | 32.9%          | 45.8%          | 49.4%          | 50.7%               | 48.7%         | 49.5%         | 53.8%          | 51.3%          | 49.7%          | 10.9%           |
|                                                                   |                                                                                                                                                                                                                                                                                                                                                                                                                                                                                                                                                                                                                                                                                                                                                                                                                                                                                                                                                                                                                                                                                                                                                                                                                                                                                                                                                                                                                                                                                                                                                                                                                                                                                                                                                                                                                                                                                                                                                                                                                                                                                                                                |                | -              |                | 1              |                |                |                |                |                     |               |               |                |                |                |                 |
| By Placement Setting at Re-Entry                                  |                                                                                                                                                                                                                                                                                                                                                                                                                                                                                                                                                                                                                                                                                                                                                                                                                                                                                                                                                                                                                                                                                                                                                                                                                                                                                                                                                                                                                                                                                                                                                                                                                                                                                                                                                                                                                                                                                                                                                                                                                                                                                                                                |                |                |                |                |                |                |                |                |                     |               |               |                |                |                |                 |
| Family Settin                                                     | g 61.4%                                                                                                                                                                                                                                                                                                                                                                                                                                                                                                                                                                                                                                                                                                                                                                                                                                                                                                                                                                                                                                                                                                                                                                                                                                                                                                                                                                                                                                                                                                                                                                                                                                                                                                                                                                                                                                                                                                                                                                                                                                                                                                                        | 59.3%          | 50.5%          | 56.5%          | 49.1%          | 48.5%          | 53.2%          | 54.6%          | 53.7%          | 54.7%               | 60.4%         | 58.0%         | 37.2%          | 53.5%          | 61.7%          | -39.5%          |
| Pre-adoptive Home                                                 | 0.0%                                                                                                                                                                                                                                                                                                                                                                                                                                                                                                                                                                                                                                                                                                                                                                                                                                                                                                                                                                                                                                                                                                                                                                                                                                                                                                                                                                                                                                                                                                                                                                                                                                                                                                                                                                                                                                                                                                                                                                                                                                                                                                                           | 0.5%           | 0.4%           | 0.0%           | 0.2%           | 0.2%           | 0.0%           | 0.2%           | 0.2%           | 0.0%                | 0.0%          | 0.6%          | 0.0%           | 0.0%           | 0.7%           | -               |
| Foster Family Home – Relative                                     | 24.3%                                                                                                                                                                                                                                                                                                                                                                                                                                                                                                                                                                                                                                                                                                                                                                                                                                                                                                                                                                                                                                                                                                                                                                                                                                                                                                                                                                                                                                                                                                                                                                                                                                                                                                                                                                                                                                                                                                                                                                                                                                                                                                                          | 18.7%          | 16.5%          | 15.2%          | 8.6%           | 14.9%          | 12.7%          | 17.2%          | 20.2%          | 2.7%                | 17.2%         | 24.3%         | 7.7%           | 19.3%          | 26.3%          | -68.3%          |
| Foster Family Home – Non-Relative                                 | 37.1%                                                                                                                                                                                                                                                                                                                                                                                                                                                                                                                                                                                                                                                                                                                                                                                                                                                                                                                                                                                                                                                                                                                                                                                                                                                                                                                                                                                                                                                                                                                                                                                                                                                                                                                                                                                                                                                                                                                                                                                                                                                                                                                          | 40.2%          | 33.5%          | 41.3%          | 40.3%          | 33.3%          | 40.5%          | 37.2%          | 33.3%          | 52.0%               | 43.2%         | 33.1%         | 29.5%          | 34.3%          | 34.6%          | -20.6%          |
| Congregate Care Settir                                            |                                                                                                                                                                                                                                                                                                                                                                                                                                                                                                                                                                                                                                                                                                                                                                                                                                                                                                                                                                                                                                                                                                                                                                                                                                                                                                                                                                                                                                                                                                                                                                                                                                                                                                                                                                                                                                                                                                                                                                                                                                                                                                                                | 37.6%          | 45.3%          | 41.3%          | 44.0%          | 44.4%          | 46.8%          | 42.6%          | 40.6%          | 42.7%               | 36.1%         | 37.1%         | 60.3%          | 42.8%          | 34.0%          | 62.2%           |
| Group Home                                                        | 34.3%                                                                                                                                                                                                                                                                                                                                                                                                                                                                                                                                                                                                                                                                                                                                                                                                                                                                                                                                                                                                                                                                                                                                                                                                                                                                                                                                                                                                                                                                                                                                                                                                                                                                                                                                                                                                                                                                                                                                                                                                                                                                                                                          | 24.5%          | 26.0%          | 30.4%          | 31.0%          | 26.7%          | 38.0%          | 31.5%          | 24.8%          | 36.0%               | 27.8%         | 22.3%         | 52.6%          | 32.3%          | 19.3%          | 53.3%           |
| Institution                                                       | 2.9%                                                                                                                                                                                                                                                                                                                                                                                                                                                                                                                                                                                                                                                                                                                                                                                                                                                                                                                                                                                                                                                                                                                                                                                                                                                                                                                                                                                                                                                                                                                                                                                                                                                                                                                                                                                                                                                                                                                                                                                                                                                                                                                           | 13.1%          | 19.2%          | 10.9%          | 13.0%          | 17.7%          | 8.9%           | 11.1%          | 15.9%          | 6.7%                | 8.3%          | 14.8%         | 7.7%           | 10.5%          | 14.8%          | 169.2%          |
| Supervised Independent Livir                                      |                                                                                                                                                                                                                                                                                                                                                                                                                                                                                                                                                                                                                                                                                                                                                                                                                                                                                                                                                                                                                                                                                                                                                                                                                                                                                                                                                                                                                                                                                                                                                                                                                                                                                                                                                                                                                                                                                                                                                                                                                                                                                                                                | 0.5%           | 0.8%           | 2.2%           | 3.2%           | 1.6%           | 0.0%           | 0.7%           | 1.6%           | 2.7%                | 2.3%          | 1.7%          | 2.6%           | 2.0%           | 1.3%           | 79.5%           |
| Runawa                                                            | -                                                                                                                                                                                                                                                                                                                                                                                                                                                                                                                                                                                                                                                                                                                                                                                                                                                                                                                                                                                                                                                                                                                                                                                                                                                                                                                                                                                                                                                                                                                                                                                                                                                                                                                                                                                                                                                                                                                                                                                                                                                                                                                              | 0.8%           | 2.5%           | 0.0%           | 1.5%           | 4.3%           | 0.0%           | 0.7%           | 3.3%           | 0.0%                | 0.8%          | 2.4%          | 0.0%           | 1.4%           | 2.5%           | -               |
| Trial Home Vis                                                    | it 0.0%                                                                                                                                                                                                                                                                                                                                                                                                                                                                                                                                                                                                                                                                                                                                                                                                                                                                                                                                                                                                                                                                                                                                                                                                                                                                                                                                                                                                                                                                                                                                                                                                                                                                                                                                                                                                                                                                                                                                                                                                                                                                                                                        | 1.8%           | 1.0%           | 0.0%           | 2.2%           | 1.2%           | 0.0%           | 1.4%           | 0.8%           | 0.0%                | 0.5%          | 0.8%          | 0.0%           | 0.3%           | 0.5%           | -               |
|                                                                   | Re-E                                                                                                                                                                                                                                                                                                                                                                                                                                                                                                                                                                                                                                                                                                                                                                                                                                                                                                                                                                                                                                                                                                                                                                                                                                                                                                                                                                                                                                                                                                                                                                                                                                                                                                                                                                                                                                                                                                                                                                                                                                                                                                                           | ntries int     | o Foster       | Care           |                |                |                |                | Per            | cent of C           | hildren b     | y Placem      | nent Setti     | ing            |                |                 |
| 100%                                                              | by Age G                                                                                                                                                                                                                                                                                                                                                                                                                                                                                                                                                                                                                                                                                                                                                                                                                                                                                                                                                                                                                                                                                                                                                                                                                                                                                                                                                                                                                                                                                                                                                                                                                                                                                                                                                                                                                                                                                                                                                                                                                                                                                                                       | iroup and      | l Year of      | Re-Entry       |                |                |                |                |                | at Re-Er            | ntry to Fo    | ster Care     | e, 2016        |                |                |                 |
| 90%                                                               |                                                                                                                                                                                                                                                                                                                                                                                                                                                                                                                                                                                                                                                                                                                                                                                                                                                                                                                                                                                                                                                                                                                                                                                                                                                                                                                                                                                                                                                                                                                                                                                                                                                                                                                                                                                                                                                                                                                                                                                                                                                                                                                                |                |                |                |                |                |                | 1              |                |                     |               |               |                |                |                |                 |
| 80%                                                               |                                                                                                                                                                                                                                                                                                                                                                                                                                                                                                                                                                                                                                                                                                                                                                                                                                                                                                                                                                                                                                                                                                                                                                                                                                                                                                                                                                                                                                                                                                                                                                                                                                                                                                                                                                                                                                                                                                                                                                                                                                                                                                                                |                |                |                |                |                |                | County         |                |                     |               |               |                |                |                |                 |
| 70%                                                               |                                                                                                                                                                                                                                                                                                                                                                                                                                                                                                                                                                                                                                                                                                                                                                                                                                                                                                                                                                                                                                                                                                                                                                                                                                                                                                                                                                                                                                                                                                                                                                                                                                                                                                                                                                                                                                                                                                                                                                                                                                                                                                                                |                |                |                |                |                |                |                |                |                     |               |               |                |                |                |                 |
| 60%                                                               |                                                                                                                                                                                                                                                                                                                                                                                                                                                                                                                                                                                                                                                                                                                                                                                                                                                                                                                                                                                                                                                                                                                                                                                                                                                                                                                                                                                                                                                                                                                                                                                                                                                                                                                                                                                                                                                                                                                                                                                                                                                                                                                                |                |                |                |                | 2012           |                |                |                |                     |               |               |                |                |                |                 |
| 50%                                                               |                                                                                                                                                                                                                                                                                                                                                                                                                                                                                                                                                                                                                                                                                                                                                                                                                                                                                                                                                                                                                                                                                                                                                                                                                                                                                                                                                                                                                                                                                                                                                                                                                                                                                                                                                                                                                                                                                                                                                                                                                                                                                                                                |                |                |                |                |                |                | Urban-         |                |                     |               |               |                |                |                |                 |
| 40%                                                               |                                                                                                                                                                                                                                                                                                                                                                                                                                                                                                                                                                                                                                                                                                                                                                                                                                                                                                                                                                                                                                                                                                                                                                                                                                                                                                                                                                                                                                                                                                                                                                                                                                                                                                                                                                                                                                                                                                                                                                                                                                                                                                                                |                |                |                |                | 2013           |                | Mix            |                |                     |               |               |                |                |                |                 |
| 30%                                                               |                                                                                                                                                                                                                                                                                                                                                                                                                                                                                                                                                                                                                                                                                                                                                                                                                                                                                                                                                                                                                                                                                                                                                                                                                                                                                                                                                                                                                                                                                                                                                                                                                                                                                                                                                                                                                                                                                                                                                                                                                                                                                                                                |                |                |                |                | 2014           |                | -              |                |                     |               |               |                |                |                |                 |
| 20%                                                               |                                                                                                                                                                                                                                                                                                                                                                                                                                                                                                                                                                                                                                                                                                                                                                                                                                                                                                                                                                                                                                                                                                                                                                                                                                                                                                                                                                                                                                                                                                                                                                                                                                                                                                                                                                                                                                                                                                                                                                                                                                                                                                                                |                |                |                |                | 2015           |                | State          |                |                     |               |               |                |                |                |                 |
| 10%                                                               | - Weight - W |                |                |                |                | 2016           |                |                |                |                     |               |               |                |                |                |                 |
|                                                                   |                                                                                                                                                                                                                                                                                                                                                                                                                                                                                                                                                                                                                                                                                                                                                                                                                                                                                                                                                                                                                                                                                                                                                                                                                                                                                                                                                                                                                                                                                                                                                                                                                                                                                                                                                                                                                                                                                                                                                                                                                                                                                                                                |                | -              |                | V              |                |                | +              |                |                     |               |               |                |                |                |                 |
| 0%                                                                | 3-5 6-8                                                                                                                                                                                                                                                                                                                                                                                                                                                                                                                                                                                                                                                                                                                                                                                                                                                                                                                                                                                                                                                                                                                                                                                                                                                                                                                                                                                                                                                                                                                                                                                                                                                                                                                                                                                                                                                                                                                                                                                                                                                                                                                        | 9-11           | 12-14          | 15-17          | 18-20          |                |                | 0%             |                | 20%<br>mily Setting | 40%           | 60%<br>p Home | %<br>Instituti | 80%<br>on, Ot  | 100%           |                 |
| U-Z<br>Source: AFCARS Report                                      | 5-0 6-8                                                                                                                                                                                                                                                                                                                                                                                                                                                                                                                                                                                                                                                                                                                                                                                                                                                                                                                                                                                                                                                                                                                                                                                                                                                                                                                                                                                                                                                                                                                                                                                                                                                                                                                                                                                                                                                                                                                                                                                                                                                                                                                        | 9-11           | 12-14          | 10-1/          | 10-20          |                |                | Source: AFCAR  |                | inny setting        | Giou          | Congrega      |                |                |                |                 |
| Source: AFCARS Report                                             |                                                                                                                                                                                                                                                                                                                                                                                                                                                                                                                                                                                                                                                                                                                                                                                                                                                                                                                                                                                                                                                                                                                                                                                                                                                                                                                                                                                                                                                                                                                                                                                                                                                                                                                                                                                                                                                                                                                                                                                                                                                                                                                                |                |                |                |                |                |                | Source: AFCAR  | o neport       |                     |               | Congrega      |                |                |                |                 |

#### **FOSTER CARE - GOALS**

All children in foster care have a court-ordered permanency goal, which directs the efforts of the child welfare agency toward a certain family outcome for each child. In addition to the court-ordered 'primary' goal, a 'concurrent' goal is put in place to ensure permanency is achieved if for some reason the primary goal cannot be met. This data provides information on the most recent primary goal for every child served in foster care during the federal fiscal year.