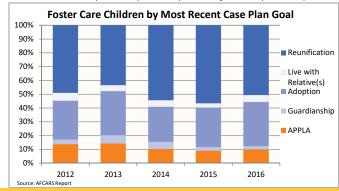

### FOSTER CARE - SERVED

Foster care is meant to be a temporary intervention to assure the safety and well-being of a child. A child who spends long periods in foster care is more likely than other children to drop out of school, have mental health challenges, and experience unemployment and/or homeless as an adult. The following shows the past five years of data regarding children served in foster care during each federal fiscal year.

| federal fiscal year.                         |                        | 0010              |                     |                | 0010              |                     |               | 0011              |                     |               | 0017                |               |                     | 0010                |                     |                              |
|----------------------------------------------|------------------------|-------------------|---------------------|----------------|-------------------|---------------------|---------------|-------------------|---------------------|---------------|---------------------|---------------|---------------------|---------------------|---------------------|------------------------------|
| Indicator                                    | County                 | 2012<br>Urban-Mix | State               | County         | 2013<br>Urban-Mix | State               | County        | 2014<br>Urban-Mix | State               | Countri       | 2015<br>Urban-Mix   | State         | County              | 2016<br>Urban-Mix   | State               | County % Change 2012 to 2016 |
| Unduplicated Number of Children Served       | County                 | Orban-WIX         | State               | County         | Orban-WIX         | State               | County        | orban-wix         | State               | County        | Urban-WIX           | State         | County              |                     | Sidle               | 2012 10 2010                 |
| All Children in Foster Care During the Year  | 504                    | 3,769             | 22,000              | 481            | 3,800             | 21,416              | 590           | 3,983             | 22,510              | 623           | 4,024               | 22,980        | 626                 | 4,141               | 24,543              | 24.2%                        |
| (Rate per 1,000 children age 0-20)           | 6.3                    | 5.5               | 6.5                 | 6.1            | 5.5               | 6.4                 | 7.4           | 5.8               | 6.7                 | 7.8           | 4,024<br>5.8        | 6.8           | 7.9                 | 6.0                 | 7.3                 | 27.270                       |
|                                              | 0.0                    | 0.0               | 0.0                 | 0.1            | 0.0               | 0.4                 | 7.4           | 0.0               | 0.7                 | 1.0           | 0.0                 | 0.0           | 1.5                 | 0.0                 | 1.0                 |                              |
| By Age                                       |                        |                   |                     |                |                   |                     |               |                   |                     |               |                     |               |                     |                     |                     |                              |
| 0-2                                          | 26.8%                  | 21.0%             | 18.9%               | 22.7%          | 21.0%             | 19.2%               | 20.8%         | 21.0%             | 19.4%               | 23.1%         | 20.9%               | 19.9%         | 23.5%               | 21.9%               | 20.2%               | -12.3%                       |
| 3-5                                          | 16.1%                  | 15.8%             | 15.6%               | 19.8%          | 17.7%             | 15.9%               | 20.2%         | 16.9%             | 16.8%               | 18.3%         | 17.4%               | 17.1%         | 16.8%               | 17.2%               | 17.0%               | 4.4%                         |
| 6-8                                          | 12.3%                  | 10.7%             | 10.8%               | 11.4%          | 11.2%             | 11.5%               | 11.7%         | 12.6%             | 12.3%               | 10.9%         | 13.4%               | 12.9%         | 12.9%               | 13.1%               | 13.0%               | 5.2%                         |
| 9-11                                         | 8.5%                   | 8.8%              | 8.9%                | 8.5%           | 8.6%              | 8.9%                | 9.0%          | 9.1%              | 9.5%                | 11.2%         | 9.7%                | 10.0%         | 9.7%                | 10.7%               | 11.0%               | 14.2%                        |
| 12-14                                        | 9.9%                   | 10.7%             | 12.0%               | 11.9%          | 10.8%             | 11.4%               | 10.8%         | 10.5%             | 10.9%               | 11.6%         | 11.0%               | 11.4%         | 8.9%                | 10.9%               | 11.2%               | -9.8%                        |
| 15-17<br>18-20                               | 19.4%<br>6.9%          | 24.0%<br>8.9%     | 23.3%<br>10.5%      | 19.3%<br>6.4%  | 21.6%<br>9.1%     | 22.3%<br>10.7%      | 22.2%<br>5.3% | 21.7%<br>8.2%     | 21.4%<br>9.8%       | 18.9%<br>5.9% | 20.5%<br>7.0%       | 20.4%<br>8.3% | 20.8%<br>7.3%       | 18.9%<br>7.2%       | 19.6%<br>7.9%       | 6.8%<br>5.8%                 |
| Infants (age 0-1)                            | 17.7%                  | 13.8%             | 12.2%               | 12.1%          | 13.5%             | 11.9%               | 13.6%         | 13.7%             | 12.5%               | 15.2%         | 13.5%               | 12.8%         | 16.9%               | 14.4%               | 12.8%               | -4.1%                        |
| Youth (age 13+)                              | 33.7%                  | 41.0%             | 42.4%               | 35.6%          | 38.8%             | 41.5%               | 34.9%         | 37.5%             | 38.9%               | 32.7%         | 35.2%               | 36.7%         | 34.2%               | 34.1%               | 35.5%               | 1.3%                         |
|                                              | 00.170                 | 11.070            | 12.170              | 00.070         | 00.070            | 11.070              | 01.070        | 01.070            | 00.070              | 02.170        | 00.270              | 00.170        | 01.270              | 01.170              | 00.070              | 1.070                        |
| By Race and Ethnicity                        |                        |                   |                     |                |                   |                     |               |                   |                     |               |                     |               |                     |                     |                     |                              |
| Non-Hispanic White                           | 52.4%                  | 56.7%             | 43.3%               | 53.8%          | 56.4%             | 41.8%               | 55.4%         | 57.4%             | 42.3%               | 52.0%         | 56.0%               | 40.9%         | 53.5%               | 57.5%               | 42.5%               | 2.2%                         |
| Non-Hispanic Black or African American       | 25.2%                  | 16.8%             | 34.9%               | 22.2%          | 15.8%             | 34.8%               | 20.3%         | 14.7%             | 35.2%               | 19.9%         | 15.1%               | 34.6%         | 18.8%               | 12.8%               | 35.3%               | -25.2%                       |
| Non-Hispanic Other Race                      | 0.8%                   | 2.7%              | 6.5%                | 2.1%           | 2.6%              | 7.0%                | 2.9%          | 2.5%              | 4.4%                | 3.0%          | 3.0%                | 5.9%          | 3.4%                | 2.8%                | 3.3%                | 322.7%                       |
| Non-Hispanic Two or More Races               | 14.3%                  | 5.6%              | 3.2%                | 12.7%          | 6.3%              | 3.9%                | 12.0%         | 6.5%              | 4.9%                | 16.5%         | 7.9%                | 5.3%          | 15.0%               | 8.4%                | 5.4%                | 5.1%                         |
| Hispanic or Latino                           | 7.3%                   | 18.1%             | 12.0%               | 9.1%           | 18.8%             | 12.5%               | 9.3%          | 18.9%             | 13.1%               | 8.5%          | 18.0%               | 13.4%         | 9.3%                | 18.4%               | 13.4%               | 26.2%                        |
| By Conder                                    |                        |                   |                     |                |                   |                     |               |                   |                     | 1             |                     |               |                     |                     |                     |                              |
| By Gender<br>Male                            | 48.8%                  | 50.4%             | 50.5%               | 49.1%          | 50.7%             | 50.8%               | 52.5%         | 50.4%             | 50.8%               | 51.2%         | 50.8%               | 51.0%         | 50.8%               | 51.6%               | 51.2%               | 4.1%                         |
| Female                                       | 40.0 <i>%</i><br>51.2% | 49.6%             | 49.5%               | 49.1%<br>50.9% | 49.3%             | 49.2%               | 47.5%         | 49.6%             | 49.2%               | 48.8%         | 49.2%               | 49.0%         | 49.2%               | 48.4%               | 48.8%               | -3.9%                        |
|                                              | 01.270                 | 40.070            | 40.070              | 00.070         | 40.070            | 40.270              | 47.070        | 40.070            | 40.270              | 40.070        | 40.270              | 40.070        | 40.270              | 40.470              | 40.070              | -0.070                       |
| By First Placement Setting                   |                        |                   |                     |                |                   |                     |               |                   |                     |               |                     |               |                     |                     |                     |                              |
| Family Setting                               | 78.0%                  | 73.7%             | 72.8%               | 77.8%          | 76.3%             | 73.4%               | 74.1%         | 76.6%             | 75.8%               | 73.0%         | 77.1%               | 77.1%         | 73.8%               | 78.0%               | 79.0%               | -5.4%                        |
| Pre-adoptive Home                            | 0.2%                   | 2.3%              | 3.2%                | 0.2%           | 2.0%              | 3.4%                | 0.3%          | 1.8%              | 3.5%                | 0.2%          | 1.8%                | 3.1%          | 0.0%                | 1.1%                | 4.5%                | -100.0%                      |
| Foster Family Home – Relative                | 34.1%                  | 24.1%             | 24.4%               | 31.0%          | 25.2%             | 24.8%               | 24.6%         | 26.6%             | 29.6%               | 15.9%         | 25.0%               | 31.5%         | 19.2%               | 29.4%               | 34.1%               | -43.8%                       |
| Foster Family Home – Non-Relative            | 43.7%                  | 47.4%             | 45.2%               | 46.6%          | 49.1%             | 45.2%               | 49.2%         | 48.3%             | 42.7%               | 57.0%         | 50.3%               | 42.5%         | 54.6%               | 47.5%               | 40.5%               | 25.2%                        |
| Congregate Care Setting                      | 21.4%                  | 19.3%             | 20.6%               | 21.4%          | 17.2%             | 19.6%               | 24.2%         | 18.4%             | 18.3%               | 25.5%         | 18.5%               | 17.1%         | 23.8%               | 17.0%               | 15.8%               | 11.1%                        |
| Group Home                                   | 16.5%                  | 13.0%             | 12.5%               | 16.8%          | 12.6%             | 12.1%               | 18.8%         | 13.6%             | 11.6%               | 21.2%         | 13.4%               | 10.5%         | 19.3%               | 11.9%               | 9.1%                | 17.4%                        |
| Institution<br>Supervised Independent Living | 5.0%                   | 6.4%              | 8.0%<br><b>1.8%</b> | 4.6%<br>0.8%   | 4.6%              | 7.5%<br><b>2.0%</b> | 5.4%          | 4.8%              | 6.8%<br><b>1.9%</b> | 4.3%          | 5.1%<br><b>1.3%</b> | 6.6%          | 4.5%<br><b>2.4%</b> | 5.1%<br><b>1.4%</b> | 6.8%<br><b>1.6%</b> | -9.8%<br><b>302.6%</b>       |
| Supervised independent Living<br>Runaway     | 0.6%                   | 0.9%              | 1.6%                | 0.8%           | 1.4%              | 2.0%<br>1.8%        | 0.0%          | 1.1%              | 1.9%                | 0.0%          | 0.8%                | 1.7%          | 0.0%                | 0.7%                | 1.6%                | -                            |
| Trial Home Visit                             | 0.0%                   | 4.8%              | 3.4%                | 0.0%           | 4.0%              | 3.2%                | 0.0%          | 2.8%              | 2.8%                | 0.0%          | 2.3%                | 2.9%          | 0.0%                | 3.0%                | 2.2%                | -                            |
|                                              |                        |                   |                     |                | ·                 |                     | •             | •                 |                     | •<br>         | •                   |               | •                   | ·                   |                     |                              |
| Children Entering Foster Care                |                        |                   |                     |                |                   |                     |               |                   |                     |               |                     |               |                     |                     |                     |                              |
| All Entries into Foster Care During the Year | 242                    | 1,829             | 9,793               | 204            | 1,715             | 9,306               | 328           | 1,879             | 10,364              | 329           | 1,858               | 10,387        | 271                 | 1,867               | 10,567              | 12.0%                        |
|                                              | County                 | Foster Ca         | are Servi           | ces            |                   |                     |               | Per               | cent of A           | ll Childre    | en Serveo           | d by Plac     | ement Se            | tting, 20           | 16                  |                              |
| 700                                          | county                 |                   |                     |                |                   | plicated            |               | 1                 |                     |               |                     |               |                     | <u> </u>            |                     |                              |
| 600 -                                        |                        | -                 |                     |                | Childr            |                     |               | County            |                     |               |                     |               |                     |                     |                     |                              |
| 500                                          |                        |                   |                     |                | Serve             | d                   |               | -                 |                     |               |                     |               |                     |                     |                     |                              |
| 400 -                                        |                        |                   |                     |                | Exits             |                     |               | Urban-            |                     |               |                     |               |                     |                     |                     |                              |
| 300                                          |                        | -                 |                     |                |                   |                     |               | Mix               |                     |               |                     |               |                     |                     |                     |                              |
| 200                                          |                        |                   |                     |                |                   |                     |               |                   |                     |               |                     |               |                     |                     |                     |                              |
|                                              | -                      |                   |                     |                |                   |                     |               | State             |                     |               |                     |               |                     |                     |                     |                              |
| 100                                          |                        |                   |                     |                | All En            | tries               |               | +                 |                     |               |                     |               |                     |                     |                     |                              |
| 0                                            | 1                      |                   | 1                   | 1              | 1                 |                     |               | 0%                | amily Setti         | 20%<br>ng 💶   | 40%<br>Group Hom    | e 60%         | Institution /       | 80%                 | 100%<br>er          |                              |
| 2012<br>Source: AFCARS Report                | 2013                   | 2014              | 2015                | 203            | 16                |                     |               | Source: AFCAR     |                     |               | Con                 | gregate Care  | 2                   |                     |                     |                              |